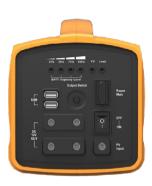

#### EZ150S-N4/N4S/N4R

4 DC outputs (12V/3A)

2 USB outputs (5V 2.1A)

Utility charger (Only for N4S)

Rear-mounted radio (Only for N4R)