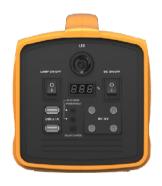

#### EZ150S-N3/N3S

4 DC outputs (12V/3A)

2 USB outputs (5V 2.1A)

1 Emergency LED Light

Utility charger (Only for N3S)