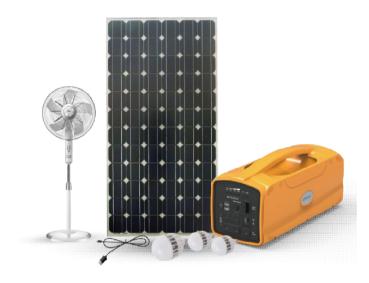

## Overview

EZPower DC portable system is a functional off-grid power supply for home and business use, which includes LED light, USB port, cigarette lighter, FM radio in rich interface connection. It's also the efficient energy solution in nowadays.

### **Main Features**

Innovative case design, colors selectable

Lithium-ion battery built in (10-48Ah)

Support different power of PV panel (20W-150W)

Diversified output solution (USB and DC socket)

Utility Charging available (Optional on Model N3S, N4S)

Emergency LED Light Source (Optional on Model N3, N3S)

FM Video compatible (Optional on Model N1R, N2R, N4R)

Cigarette Lighter (Optional on Model N1, N1R)