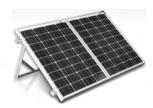

### **Main Features**

Innovative case design, colors selectable

Lithium-ion battery built in (10-48Ah)

Support different power of PV panel (20W-150W)

Diversified output solution (USB and DC socket)

Utility Charging available (Optional on Model N3S, N4S)

## **Optional Panels**