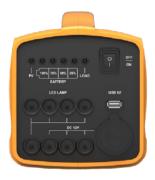

#### EZ150S-N1/N1R

8 DC outputs (12V/3A)

1 USB output (5V 2.1A)

1 DC Cigarette lighter (12V/10A)

Rear-mounted radio (Only for N1R)