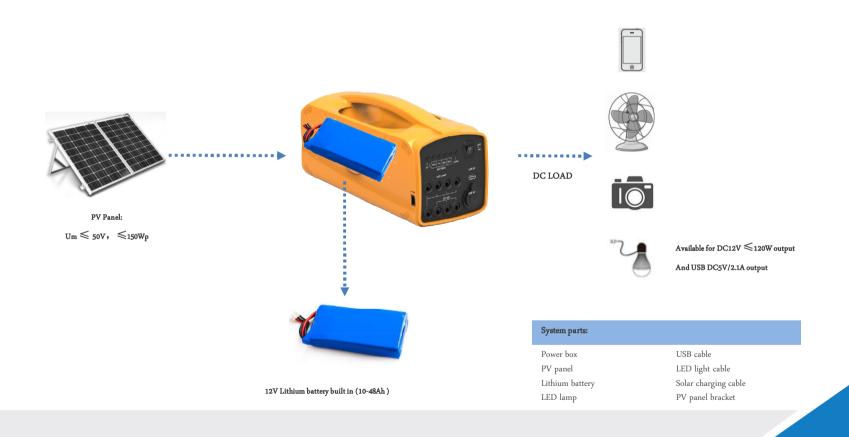

## Overview

EZPower DC portable system is a functional off-grid power supply for home and business use, which includes LED light, USB port, cigarette lighter, FM radio in rich interface connection. It's also the efficient energy solution in nowadays.

### **Main Features**

Innovative case design, colors selectable

Lithium-ion battery built in (10-48Ah)

Support different power of PV panel (20W-150W)

Diversified output solution (USB and DC socket)

Utility Charging available (Optional on Model N3S, N4S)

#### EZ150S-N1/N1R

8 DC outputs (12V/3A)

1 USB output (5V 2.1A)

1 DC Cigarette lighter (12V/10A)

Rear-mounted radio (Only for N1R)

#### EZ150S-N2/N2R

8 DC outputs (12V/3A)

2 USB outputs (5V 2.1A)

Rear-mounted radio (Only for N2R)

#### EZ150S-N3/N3S

4 DC outputs (12V/3A)

2 USB outputs (5V 2.1A)

1 Emergency LED Light

Utility charger (Only for N3S)

#### EZ150S-N4/N4S/N4R

4 DC outputs (12V/3A)

2 USB outputs (5V 2.1A)

Utility charger (Only for N4S)

Rear-mounted radio (Only for N4R)