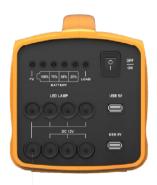

#### EZ150S-N2/N2R

8 DC outputs (12V/3A)

2 USB outputs (5V 2.1A)

Rear-mounted radio (Only for N2R)