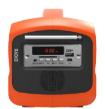

## Overview

EZPower DC portable system is a functional off-grid power supply for home and business use, which includes LED light, USB port, cigarette lighter, FM radio in rich interface connection. It's also the efficient energy solution in nowadays.

### **Main Features**

Innovative case design, colors selectable

Lithium-ion battery built in (10-48Ah)

Support different power of PV panel (20W-150W)

Diversified output solution (USB and DC socket)

Utility Charging available (Optional on Model N3S, N4S)

#### EZ150S-N3/N3S

4 DC outputs (12V/3A)

2 USB outputs (5V 2.1A)

1 Emergency LED Light

Utility charger (Only for N3S)