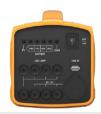

#### EZ150S-N2/N2R

8 DC outputs (12V/3A)

2 USB outputs (5V 2.1A)

Rear-mounted radio (Only for N2R)

#### EZ150S-N4/N4S/N4R

4 DC outputs (12V/3A)

2 USB outputs (5V 2.1A)

Utility charger (Only for N4S)

Rear-mounted radio (Only for N4R)