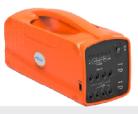

## Overview

EZPower DC portable system is a functional off-grid power supply for home and business use, which includes LED light, USB port, cigarette lighter, FM radio in rich interface connection. It's also the efficient energy solution in nowadays.

### **Main Features**

Innovative case design, colors selectable

Lithium-ion battery built in (10-48Ah)

Support different power of PV panel (20W-150W)

Diversified output solution (USB and DC socket)

Utility Charging available (Optional on Model N3S, N4S)

#### EZ150S-N1/N1R

8 DC outputs (12V/3A)

1 USB output (5V 2.1A)

1 DC Cigarette lighter (12V/10A)

Rear-mounted radio (Only for N1R)